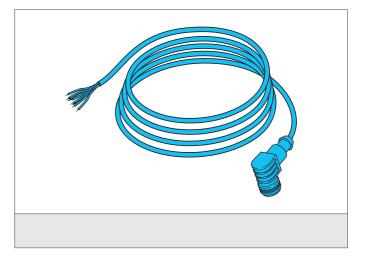

## C8D 910 Connecting cable

- Sturdy metal coupling ring
- Flexible lead design
- Good stripping properties
- High protection class

Repair exclusively made by di-soric.

| TECHNICAL INFORMATION (typ.) | +20°C, 24V DC                     |
|------------------------------|-----------------------------------|
| Operating principle          | Connection cable                  |
| Size                         | M12 (thread)                      |
| Design                       | angled                            |
| Length                       | 10.000 mm                         |
| Characteristics              | metal coupling ring               |
| Protection class             | IP 67                             |
| For                          | receiver SLI                      |
| Material                     | PVC (Cable)                       |
| Connection                   | Socket M12, 8-poled, flying leads |
|                              |                                   |