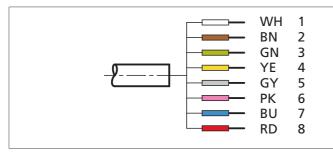

Repair exclusively made by di-soric.

| TECHNICAL INFORMATION (typ.) | +20°C, 24V DC                     |
|------------------------------|-----------------------------------|
| Operating principle          | Connection cable                  |
| Size                         | M12 (thread)                      |
| Design                       | angled                            |
| Length                       | 10.000 mm                         |
| Characteristics              | metal coupling ring               |
| Protection class             | IP 67                             |
| For                          | receiver SLI                      |
| Material                     | PVC (Cable)                       |
| Connection                   | Socket M12, 8-poled, flying leads |
|                              |                                   |