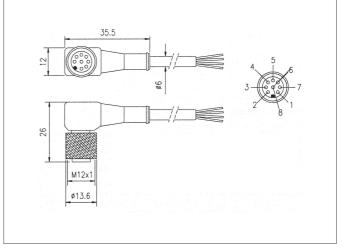

Repair exclusively made by di-soric.

| TECHNICAL INFORMATION (typ.) | +20°C, 24V DC                     |
|------------------------------|-----------------------------------|
| Operating principle          | Connection cable                  |
| Size                         | M12 (thread)                      |
| Design                       | angled                            |
| Length                       | 10.000 mm                         |
| Characteristics              | metal coupling ring               |
| Protection class             | IP 67                             |
| For                          | receiver SLI                      |
| Material                     | PVC (Cable)                       |
| Connection                   | Socket M12, 8-poled, flying leads |
|                              |                                   |